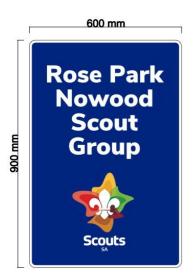

## **Scout Group Additional Signage Order Form**

| SA                                                                    |                                                         |            |
|-----------------------------------------------------------------------|---------------------------------------------------------|------------|
| Name of Scout Group:                                                  |                                                         |            |
| Name of Person placing the order:                                     |                                                         |            |
| Phone number:                                                         | Email address:                                          |            |
| GL Name:                                                              | GL Signature:                                           |            |
|                                                                       |                                                         |            |
| OFFICE USE ONLY                                                       |                                                         |            |
| Artwork approved (date):                                              | Approved by:                                            |            |
| Signs ordered:                                                        |                                                         |            |
| Collection date:                                                      |                                                         |            |
| PLEASE NUMBER THE QUANTITY ORDERIN                                    | IG .                                                    |            |
| TELASE NOWIDER THE QUARTITY ORDERING                                  |                                                         |            |
| 2000 mm                                                               | Vinyl Banner                                            |            |
|                                                                       |                                                         |            |
| Rose Park Nowoo                                                       | Total:                                                  |            |
| Scout Group                                                           |                                                         |            |
| Scouts sa.scouts.com.au 1800 SCOUTS                                   |                                                         |            |
| 280 mm                                                                |                                                         |            |
|                                                                       | Replacement Sign                                        |            |
| Rose Park Norwood                                                     | (metal with vinyl cut letters and anti-graffiti coating | <b>j</b> ) |
| Scout Group                                                           | Quantity @ \$245.00 each                                |            |
| Joeys - Wednesdays 6.30pm - 7.30pm<br>Cubs - Tuesdays 7.00pm - 8.30pm | Total:                                                  |            |
| Soouts - Thursdays 7.30pm - 9.00pm<br>Venturers -                     |                                                         |            |
| Rovers - Scouts Group Contact                                         | Vinyl Overlay of New Logo                               |            |
| Www.sa.scouts.com.au 1 800 SCOUTS                                     | Scouts Quantity @ \$48.00 each                          |            |
| www.sa.scouts.com.au 1000 000010                                      | Total:                                                  |            |
| 600 mm                                                                |                                                         |            |
| Rose Park                                                             | Main Scout Hall Sign (metal with anti-graffiti o        | coating)   |
| Nowood                                                                |                                                         | σ,         |
| Scout                                                                 | A) 600mm X 900mm                                        |            |
| Group                                                                 | Quantity @ \$186.00 each                                |            |
|                                                                       | Total:                                                  |            |
| Scouts                                                                |                                                         |            |
| W.                                                                    |                                                         |            |
|                                                                       | OR                                                      |            |
| 2400mm                                                                |                                                         |            |
| Rose ParkNorwood                                                      | B) 2400mm X 400mm                                       |            |
| Scout Group                                                           |                                                         |            |
| Scouts                                                                | Quantity @ \$406.00 each                                |            |
|                                                                       | Total:                                                  |            |
|                                                                       |                                                         |            |
|                                                                       |                                                         |            |
|                                                                       |                                                         |            |