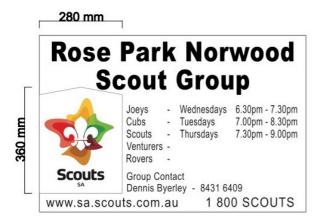

## **Scout Group Additional Signage Order Form**

| SA                                                                    |                                                         |            |
|-----------------------------------------------------------------------|---------------------------------------------------------|------------|
| Name of Scout Group:                                                  |                                                         |            |
| Name of Person placing the order:                                     |                                                         |            |
| Phone number:                                                         | Email address:                                          |            |
| GL Name:                                                              | GL Signature:                                           |            |
|                                                                       |                                                         |            |
| OFFICE USE ONLY                                                       |                                                         |            |
| Artwork approved (date):                                              | Approved by:                                            |            |
| Signs ordered:                                                        |                                                         |            |
| Collection date:                                                      |                                                         |            |
| PLEASE NUMBER THE QUANTITY ORDERIN                                    | IG .                                                    |            |
| TELASE NOWIDER THE QUARTITY ORDERING                                  |                                                         |            |
| 2000 mm                                                               | Vinyl Banner                                            |            |
|                                                                       |                                                         |            |
| Rose Park Nowoo                                                       | Total:                                                  |            |
| Scout Group                                                           |                                                         |            |
| Scouts sa.scouts.com.au 1800 SCOUTS                                   |                                                         |            |
| 280 mm                                                                |                                                         |            |
|                                                                       | Replacement Sign                                        |            |
| Rose Park Norwood                                                     | (metal with vinyl cut letters and anti-graffiti coating | <b>j</b> ) |
| Scout Group                                                           | Quantity @ \$245.00 each                                |            |
| Joeys - Wednesdays 6.30pm - 7.30pm<br>Cubs - Tuesdays 7.00pm - 8.30pm | Total:                                                  |            |
| Soouts - Thursdays 7.30pm - 9.00pm<br>Venturers -                     |                                                         |            |
| Rovers - Scouts Group Contact                                         | Vinyl Overlay of New Logo                               |            |
| Www.sa.scouts.com.au 1 800 SCOUTS                                     | Scouts Quantity @ \$48.00 each                          |            |
| www.sa.scouts.com.au 1000 000010                                      | Total:                                                  |            |
| 600 mm                                                                |                                                         |            |
| Rose Park                                                             | Main Scout Hall Sign (metal with anti-graffiti o        | coating)   |
| Nowood                                                                |                                                         | σ,         |
| Scout                                                                 | A) 600mm X 900mm                                        |            |
| Group                                                                 | Quantity @ \$186.00 each                                |            |
|                                                                       | Total:                                                  |            |
| Scouts                                                                |                                                         |            |
| W.                                                                    |                                                         |            |
|                                                                       | OR                                                      |            |
| 2400mm                                                                |                                                         |            |
| Rose ParkNorwood                                                      | B) 2400mm X 400mm                                       |            |
| Scout Group                                                           |                                                         |            |
| Scouts                                                                | Quantity @ \$406.00 each                                |            |
|                                                                       | Total:                                                  |            |
|                                                                       |                                                         |            |
|                                                                       |                                                         |            |
|                                                                       |                                                         |            |