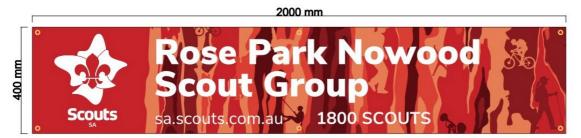

## **Scout Group Additional Signage Order Form**

| SA                                                                    |                                                         |            |
|-----------------------------------------------------------------------|---------------------------------------------------------|------------|
| Name of Scout Group:                                                  |                                                         |            |
| Name of Person placing the order:                                     |                                                         |            |
| Phone number:                                                         | Email address:                                          |            |
| GL Name:                                                              | GL Signature:                                           |            |
|                                                                       |                                                         |            |
| OFFICE USE ONLY                                                       |                                                         |            |
| Artwork approved (date):                                              | Approved by:                                            |            |
| Signs ordered:                                                        |                                                         |            |
| Collection date:                                                      |                                                         |            |
| PLEASE NUMBER THE QUANTITY ORDERIN                                    | IG .                                                    |            |
| TELASE NOWIDER THE QUARTITY ORDERING                                  |                                                         |            |
| 2000 mm                                                               | Vinyl Banner                                            |            |
|                                                                       |                                                         |            |
| Rose Park Nowoo                                                       | Total:                                                  |            |
| Scout Group                                                           |                                                         |            |
| Scouts sa.scouts.com.au 1800 SCOUTS                                   |                                                         |            |
| 280 mm                                                                |                                                         |            |
|                                                                       | Replacement Sign                                        |            |
| Rose Park Norwood                                                     | (metal with vinyl cut letters and anti-graffiti coating | <b>j</b> ) |
| Scout Group                                                           | Quantity @ \$245.00 each                                |            |
| Joeys - Wednesdays 6.30pm - 7.30pm<br>Cubs - Tuesdays 7.00pm - 8.30pm | Total:                                                  |            |
| Soouts - Thursdays 7.30pm - 9.00pm<br>Venturers -                     |                                                         |            |
| Rovers - Scouts Group Contact                                         | Vinyl Overlay of New Logo                               |            |
| Www.sa.scouts.com.au 1 800 SCOUTS                                     | Scouts Quantity @ \$48.00 each                          |            |
| www.sa.scouts.com.au 1000 000010                                      | Total:                                                  |            |
| 600 mm                                                                |                                                         |            |
| Rose Park                                                             | Main Scout Hall Sign (metal with anti-graffiti o        | coating)   |
| Nowood                                                                |                                                         | σ,         |
| Scout                                                                 | A) 600mm X 900mm                                        |            |
| Group                                                                 | Quantity @ \$186.00 each                                |            |
|                                                                       | Total:                                                  |            |
| Scouts                                                                |                                                         |            |
| W.                                                                    |                                                         |            |
|                                                                       | OR                                                      |            |
| 2400mm                                                                |                                                         |            |
| Rose ParkNorwood                                                      | B) 2400mm X 400mm                                       |            |
| Scout Group                                                           |                                                         |            |
| Scouts                                                                | Quantity @ \$406.00 each                                |            |
|                                                                       | Total:                                                  |            |
|                                                                       |                                                         |            |
|                                                                       |                                                         |            |
|                                                                       |                                                         |            |